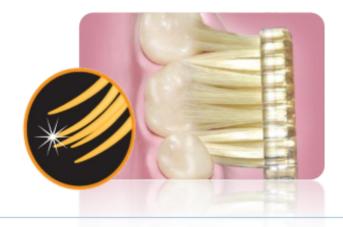

### Pure 99.9% of gold powder included

Soft and flexible bristles in 0.18mm thickness: ovalized and technically modified at the end into duper slim size under 0.03mm.

Effective removal of plague and residues will provide deep refreshing feeling for your teeth and gums after brushing.

## **Super Slim Brush**

Soft and flexible bristles in 0.18mm thickness: ovalized and technically modified at the end into duper slim size under 0.03mm.

Effective removal of plague and residues will provide deep refreshing feeling for your teeth and gums after brushing.

## **Easy-grip Handle**

Slim and round head makes brushing easier. Helps reach back of the teeth for complete oral cleaning. Comfortable grip makes brushing easier. Handle is a non-rubber material that is diamond-cut, nature friendly, and free from chemicals.