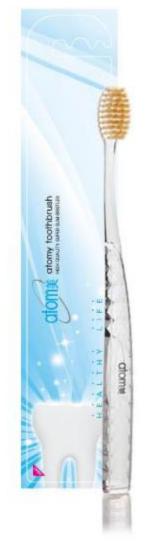

# atomy toothbrush

**HIGH QUALITY SUPER SLIM BRUSH** 

COPYRIGHT©2016 ATOMY CO. LTD. ALL RIGHTS RESERVED

### Pure 99.9% of gold powder included

Soft and flexible bristles in 0.18mm thickness: ovalized and technically modified at the end into duper slim size under 0.03mm.

Effective removal of plague and residues will provide deep refreshing feeling for your teeth and gums after brushing.

## **Super Slim Brush**

Soft and flexible bristles in 0.18mm thickness: ovalized and technically modified at the end into duper slim size under 0.03mm.

Effective removal of plague and residues will provide deep refreshing feeling for your teeth and gums after brushing.