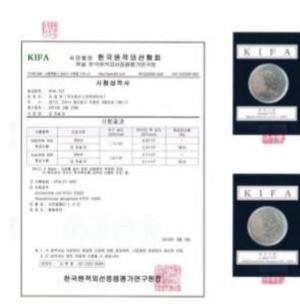

- Registered 1<sup>st</sup> grade Medical device in FDA
- Certified Antibacterial in KIFA
- Rounded Slim Head
- Easy-grip Handle

**FDA Medical Device** 

KIFA(KOREA FAR INFRARED ASSOCIATION)
Certified 99.9% of pure eatable gold power

<sup>\*</sup> This material is for internal education purpose only .

**ATOMY Compact** 

Women

More than 6 years old