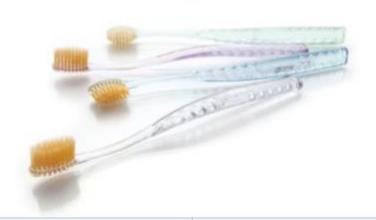

## **Super Slim Brush**

Soft and flexible bristles in 0.18mm thickness: ovalized and technically modified at the end into duper slim size under 0.03mm.

Effective removal of plague and residues will provide deep refreshing feeling for your teeth and gums after brushing.

## **Easy-grip Handle**

Slim and round head makes brushing easier. Helps reach back of the teeth for complete oral cleaning. Comfortable grip makes brushing easier. Handle is a non-rubber material that is diamond-cut, nature friendly, and free from chemicals.