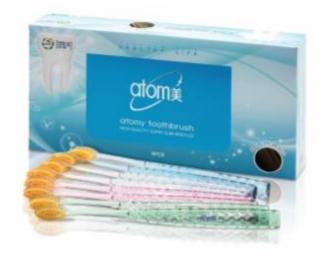

# atomy toothbrush

**HIGH QUALITY SUPER SLIM BRUSH** 

COPYRIGHT©2016 ATOMY CO. LTD. ALL RIGHTS RESERVED

### Pure 99.9% of gold powder included

Soft and flexible bristles in 0.18mm thickness: ovalized and technically modified at the end into duper slim size under 0.03mm.

Effective removal of plague and residues will provide deep refreshing feeling for your teeth and gums after brushing.

## **Super Slim Brush**

Soft and flexible bristles in 0.18mm thickness: ovalized and technically modified at the end into duper slim size under 0.03mm.

Effective removal of plague and residues will provide deep refreshing feeling for your teeth and gums after brushing.